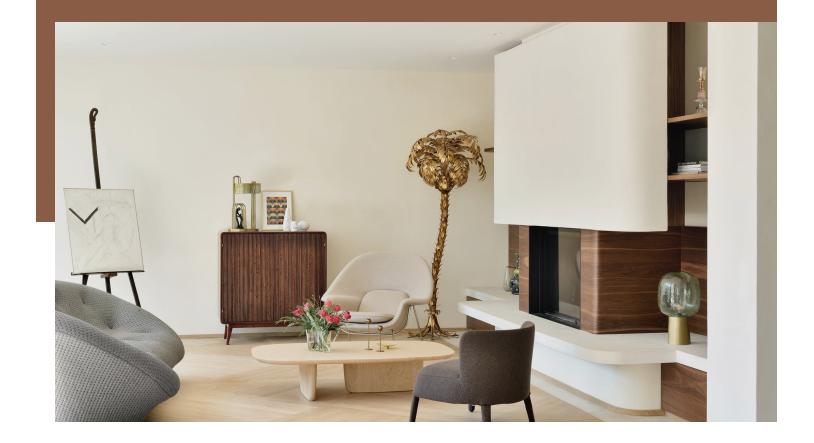

# Light, internal balance, materials and colours were key elements in creating the atmosphere

PIN?

The overarching message of KP Town House is one of peace and balance. It's a space that combines minimalism with natural textures and colors to create a serene and harmonious environment. Natural materials and colors are key components in fostering this calming atmosphere.

×

manship, and architecture of its location to create a harmonious and functional space. But, like every exceptional project, KP Town House comes with its own set of challenges. The client, an energy consultant, brought a unique perspective to the table. Together, they explored the spiritual and energetic aspects of the living environment. Light, internal balance, materials, and colors became key elements in crafting an atmosphere that nurtures productivity, circadian rhythms, and mental clarity. Elements of Feng Shui, such as the choice of colors and materials, were thoughtfully integrated, imbuing each corner with positivity and tranquility.