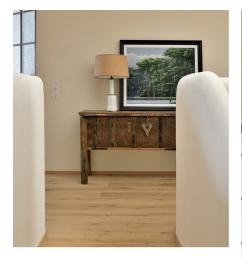

# Light, internal balance, materials and colours were key elements in creating the atmosphere

PIN?

The overarching message of KP Town House is one of peace and balance. It's a space that combines minimalism with natural textures and colors to create a serene and harmonious environment. Natural materials and colors are key components in fostering this calming atmosphere.