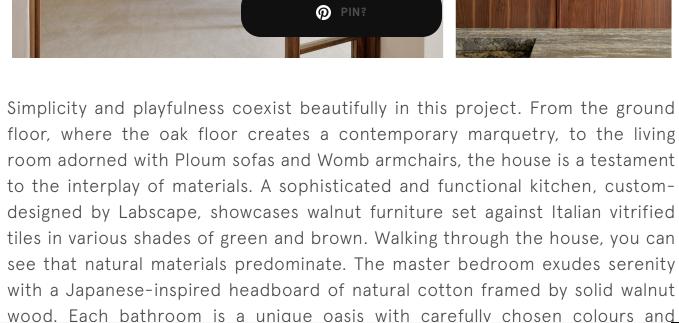

# Light, internal balance, materials and colours were key elements in creating the atmosphere

PIN?

The overarching message of KP Town House is one of peace and balance. It's a space that combines minimalism with natural textures and colors to create a serene and harmonious environment. Natural materials and colors are key components in fostering this calming atmosphere.