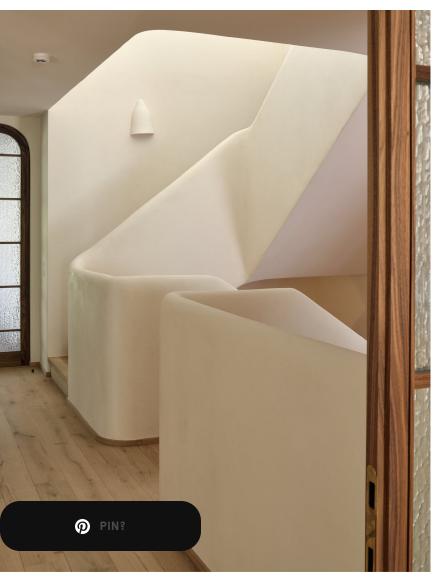

# Light, internal balance, materials and colours were key elements in creating the atmosphere

PIN?

The overarching message of KP Town House is one of peace and balance. It's a space that combines minimalism with natural textures and colors to create a serene and harmonious environment. Natural materials and colors are key components in fostering this calming atmosphere.